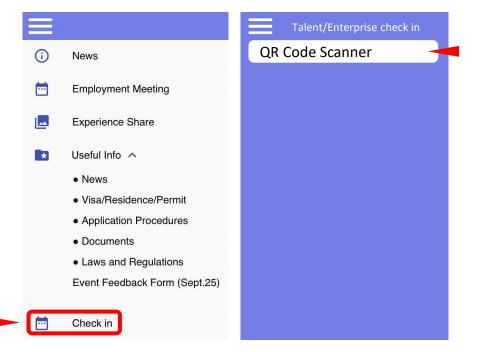

#### b. Check-in

- Please check-in by scanning the Event QR code on-site.
- After you check-in successfully, you will get your **Event Number Sticker**, please keep it properly. *(admission by sticker only)*