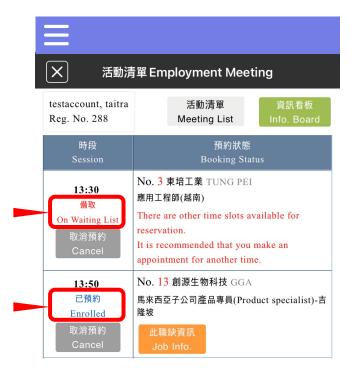

a. Download Contact TAIWAN APP to check your interview schedule

- Sign in and go to the Employment Meeting.
- You can book/check your interview schedule here.
- \* This is your Event Number, it means you register this event successfully.

- There's 1 person enrolled and up to 2 people on the waiting list for each interview session.
   Please check your interview status and pay attention to the staff on-site.
- The waiting list means you have a chance to become enrolled when the enrolled person didn't show up.