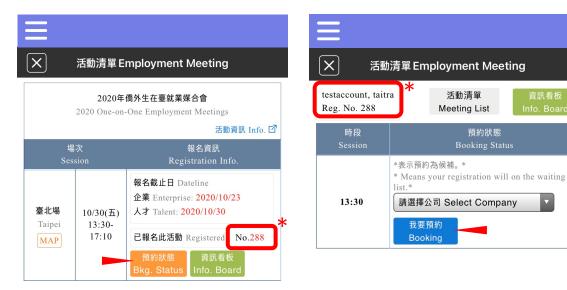

# Step. 1 Sign up for the career talk

- a. Event > Employment Meeting > Online Registration
- b. Choose the session you wish to attend.

**Online Registration** 

c. Click <Talent> to sign up for the Career Talk

| Event                         |
|-------------------------------|
| Employment Meeting            |
| Information                   |
| Online Registration           |
| Talent Recruitment<br>Mission |
|                               |
|                               |
|                               |
|                               |
|                               |
|                               |
|                               |
|                               |

Session Title Information Deadline Registration Location Duration Enterprise 2021/04/15 05/21 (Fri.) Tainan 13:30 ~ 17:10 2021/05/21 2021 One-on-One Information Employment Info. Board Meetings 2021/04/26 Enterprise 05/26 (WED) Taipei 13:30 ~ 17:10 2021/05/26 Talent 2021/04/23 Enterprise 05/05 (Wed.) NCCU 15:50 ~ 17:00 2021/05/05 Talent 2021 Career Talk & Information Employment Info. Board Meetings Enterprise 2021/04/23 NTU, NTUST, 05/12 (Wed.) NTNU, NTUT 15:50 ~ 17:00 2021/05/12 Talent www.contacttaiwan.tw 顯示 Are you sure you want to register ? 取消 www.contacttaiwan.tw 顯示 Thanks for signing up the event, your registration No. is 6. Please book the interview sessions with the companies. 1

a. Download Contact TAIWAN APP to check your interview schedule

- Sign in and go to the Employment Meeting.
- You can book/check your interview schedule here.
- \* This is your Event Number, it means you register this event successfully.