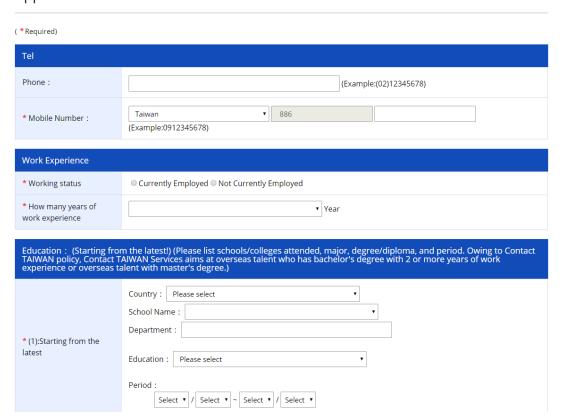

#### 3. Complete your education background & working experience

#### Application information

| * Preferred Locations(1~2<br>Item)                                                                                                                                                                | Please select  Please select  T                                                          |  |
|---------------------------------------------------------------------------------------------------------------------------------------------------------------------------------------------------|------------------------------------------------------------------------------------------|--|
| * Expected Salary                                                                                                                                                                                 | Please select ▼ NT\$/Month                                                               |  |
| 附件管理                                                                                                                                                                                              |                                                                                          |  |
| Each file can not exceed 1MB , The format must be JPG, PNG, PDF, DOC, DOCX.                                                                                                                       |                                                                                          |  |
| File Name                                                                                                                                                                                         | 選擇檔案 Upload                                                                              |  |
|                                                                                                                                                                                                   | File Description:  Please give a brief description of your file with less than 255 words |  |
|                                                                                                                                                                                                   | File display ● Yes ● No                                                                  |  |
|                                                                                                                                                                                                   |                                                                                          |  |
| System Message                                                                                                                                                                                    |                                                                                          |  |
| Get mail for matching result daily!:   Yes No Provide free demand-supply matching services for overseas hi-tech talent and you can look over related inform. in 'Matching Result' of member area. |                                                                                          |  |
| Get mail for New Events : O Yes No Obtains this website latest news immediately.                                                                                                                  |                                                                                          |  |
| I have read and agree with Contact TAIWAN Membership Rights and Obligations                                                                                                                       |                                                                                          |  |
| Submit                                                                                                                                                                                            |                                                                                          |  |