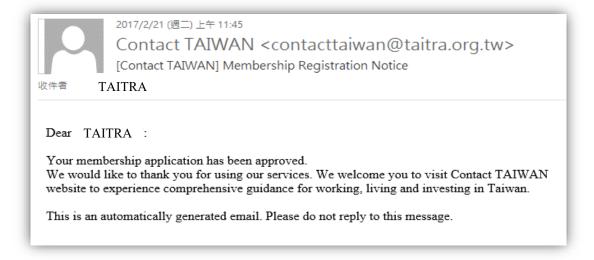

## 4. Wait for approval letter

After receiving the approval letter, then you can sign in anytime to edit your profile & resume!