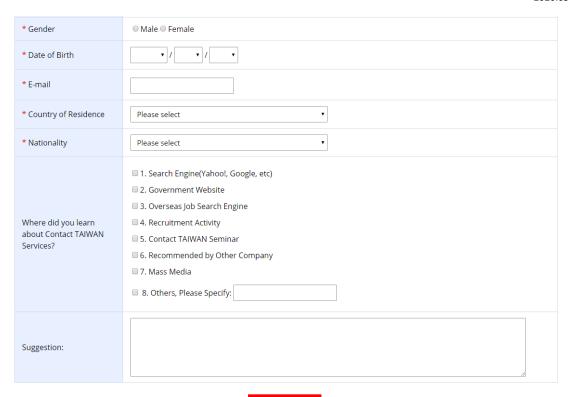

## 2. Key in

Register • Talent • Enterprise

| (*Required)                               |                                                                                              |
|-------------------------------------------|----------------------------------------------------------------------------------------------|
| Personal Info                             |                                                                                              |
| * Are you a citizen of Taiwan (R.O.C.)?   |                                                                                              |
| Where did you learn about Contact TAIWAN? | Please select v v                                                                            |
| * Account                                 | ( Must have 4-16 characters containing both letters and numbers)                             |
| * Password                                | Password must be at least 8 characters long containing both letters and numbers. No symbols! |
| * Confirm password                        | Password must be at least 8 characters long containing both letters and numbers. No symbols! |
| * Name                                    | First name English Name (As shown on passport)                                               |